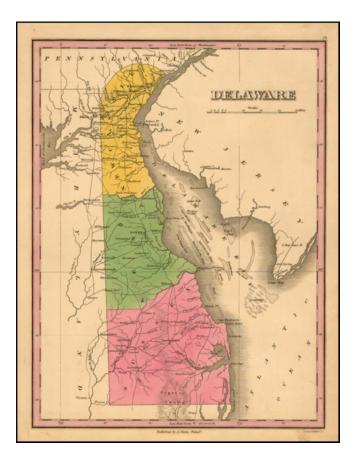

## **Description:**

Striking map of the first state of this map of Delaware, from Finley's General Atlas.

The map is hand colored by counties and showing towns, roads, rivers, mountains and other geographical features.