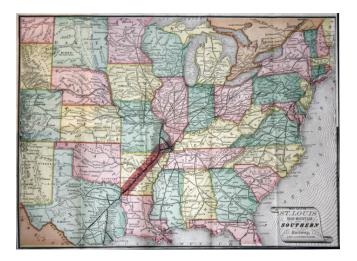

## Map of the St. Louis Iron Mountain and Southern Railway and Connections [America's Baden-Baden]

| Stock#:                                          | 19200                                                      |
|--------------------------------------------------|------------------------------------------------------------|
| Map Maker:                                       | St. Louis, Iron Mountain &<br>Southern Railway             |
| Date:<br>Place:<br>Color:<br>Condition:<br>Size: | 1878<br>Chicago ?<br>Uncolored<br>VG<br>14.5 x 10.5 inches |
|                                                  |                                                            |

## **Description:**

An Interesting separately issued folding pamphlet promoting America's "New Baden Baden."

Fabulous color illustration on the front panel. Link here for image: {{ inventory\_enlarge\_link('19200a') }}