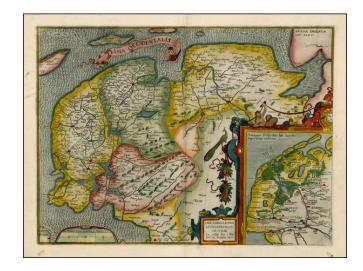

## Frisia Occidentalis

**Stock#:** 19179 **Map Maker:** Ortelius

Date: 1587
Place: Antwerp
Color: Hand Colored

**Condition:** VG+

**Size:** 19.5 x 14 inches

**Price:** SOLD

## **Description:**

Fine example of Ortelius' map West Friesland, from the 1587 French edition of his *Theatrum Orbis Terrarum*, the first modern atlas of the world.

Includes a fascinating inset with a peacock and mythcial figure holding aloft a map of Ancient Friesland.