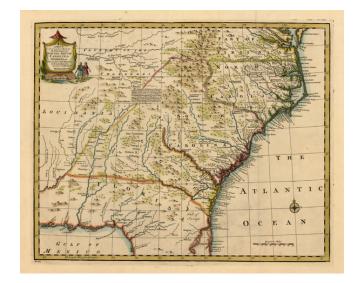

## A New & Accurate Map of The Provinces of North & South Carolina, Georgia, &c. Drawn from the lastest Surveys and regulated by Astronomical Observations

**Stock#:** 19062 **Map Maker:** Bowen

Date: 1747 Place: London

## **Description:**

Striking example of Bowen's detailed map of the Carolinas, Georgia, and most of Florida, extending west to the Country of the Cherokees and French Louisiana.

The map is highly detailed and show many towns, forts, Indian Tribes, mountains, rivers, lakes, etc. Interesting annotaion on the Cherokee Indians, a warlike nation of Indians, which have joined in Alliance with the British Colonies and serve as a powerful defensive barrier against the French & Spanish controlled regions to the west. A marvelous bit of pro-settlement propaganda encouraging emigration to the region on the eve of the French & Indian War.