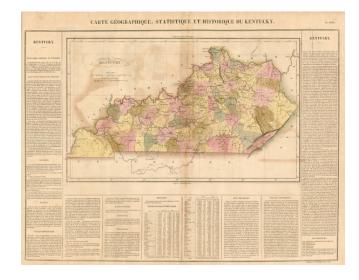

## Carte Geographique, Statistique et Historique Du Kentucky

**Stock#:** 18715 **Map Maker:** Buchon

**Date:** 1825 **Place:** Paris

Color: Hand Colored

**Condition:** VG

**Size:** 18 x 11 inches

**Price:** SOLD

## **Description:**

Attractive map, colored by county and showing the various towns, roads, rivers, bridges, and a host of other detaails. Overall plate size is 24x17 inches, surrounded by text describing the state, its population, governors, religion, education, commerce, climate topography and other details. From the French edition of Carey & Lea's American Atlas. A gorgeous example. The French edition is known for being a superior work, using better paper and a superior engraving technique.