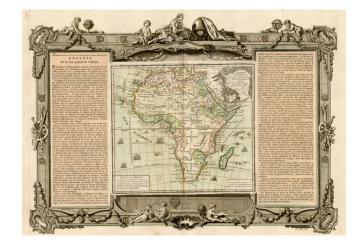

## **Description:**

Decorative map of Africa. Includes nice coastal detail and some progression on the interior cartography. The source of the Nile is two adjacent lakes. A number of native tribal names and other details. Sailing ships surround the continent.

The present example includes the revised decorative rococco borders, which include a more refined engraving style and reduced size for the text panels. Decorative cartouche and ornate architectural style border, with embellishments throughout.