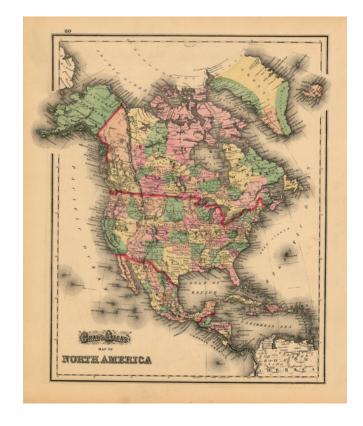

## **Gray's Atlas Map of North America**

Stock#: 18395 Map Maker: Gray

**Date:** 1874

Place: Philadelphia Color: Hand Colored

**Condition:** VG+

**Size:**  $15 \times 13$  inches

**Price:** SOLD

## **Description:**

Attractive map of North America, hand colored by states and territories.

Shows oversized Dakota, Indian Territory and an early Alaska (no longer Russian) Territory. Nice detail throughout the map. From one of the leading American map publisher of the 1870s.