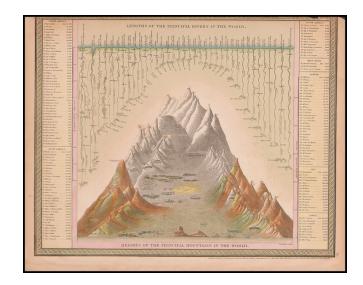

## Lengths of the Principal Rivers in the World. Heights of the Principal Mountains in the World

**Stock#:** 17883

Map Maker: Thomas, Cowperthwait & Co.

**Date:** 1850

Place: Philadelphia Color: Hand Colored

## **Description:**

Interesting cahrt of the principal mountains and rivers of the World, with a key on either side identifying the mounains and rivers shown, including a number of active volcanoes.

Page 1 of 1