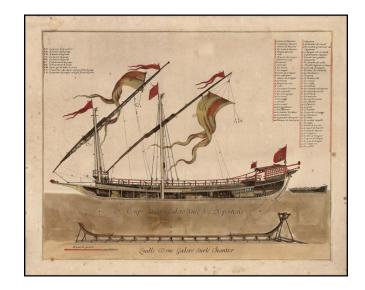

## **Coupe Dyne Galere Avec Ses Proportions (Early Sailing Ship)**

**Stock#:** 17060 **Map Maker:** Mortier

**Date:** 1694

Place: Amsterdam
Color: Hand Colored

**Condition:** VG

**Size:** 21 x 17 inches

**Price:** SOLD

## **Description:**

Detailed illustration of a late 17th Century sailing vessel, from Mortier's Neptune Francois.