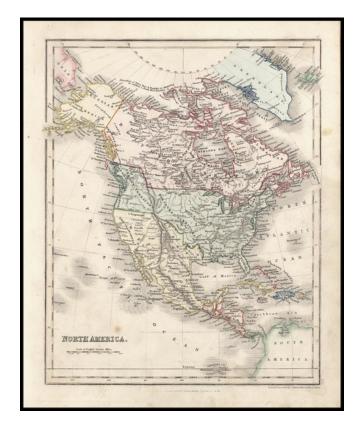

## North America [Republic of Texas!]

**Stock#:** 16545 **Map Maker:** Dower

Date: 1840 Place: London

**Color:** Hand Colored

**Condition:** VG

**Size:** 10 x 8 inches

**Price:** SOLD

## **Description:**

Interesting map of North America, showing Texas in is largest Republic Configuration (although no colored, the printed borders are clearly present) East and West Florida, Missouri and Oregon Territories and Russian America.