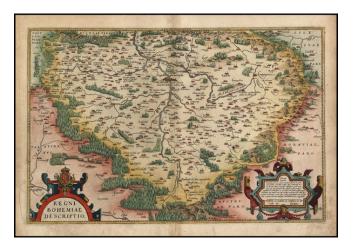

## **Description:**

Nice early example of Ortelius' decorative map of Bohemia, centered on Prague, based upon regional maps by Johann Criginger (1521-1571). The map shows remarkable detail, including towns, rivers, woods and other features. Two gorgeous cartouches and a coat of arms. Van den Brocke 101.