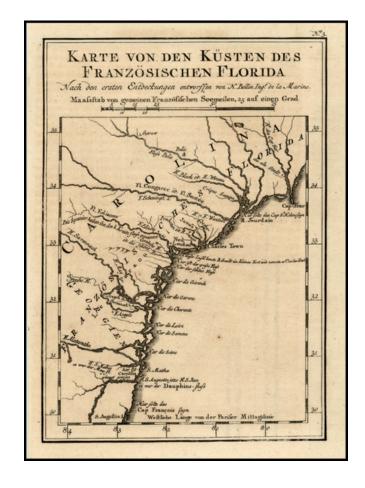

## Karte von den Kusten des Franzosischen Florida

Stock#: 15881 Map Maker: Bellin

Date: 1755Place: ParisColor: Uncolored

**Condition:** VG+

**Size:** 8 x 6 inches

**Price:** SOLD

## **Description:**

Scarce early map of the coast line from Cape Fear to St. Augustine, from a German edition of Bellin's *Petit Atlas Maritime*.

Excellent detail, including towns, rivers, Ft. Argyle, Ft. Wantool, Ft. Ediscxo, etc. St. Augustine, New London, Charles Town, James Town, St. Joseph and Savannah, are among the towns named.