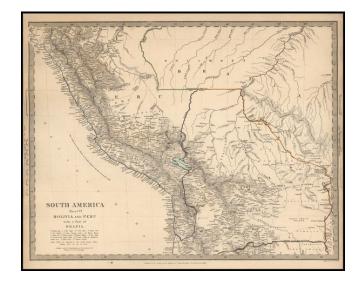

## South America Sheet VI Bolivia and Peru with a part of Brazil

Stock#: 15602 Map Maker: SDUK

Date: 1849
Place: London
Color: Outline Color

**Condition:** VG+

**Size:** 15.5 x 12 inches

**Price:** Not Available

## **Description:**

Detailed map of the region, showing towns, rivers, roads, mountains, lakes and a host of other information. The Society for the Diffusion of Useful Knowledge was active from the 1830s through the 1860s and published some of the best regional maps of the era.