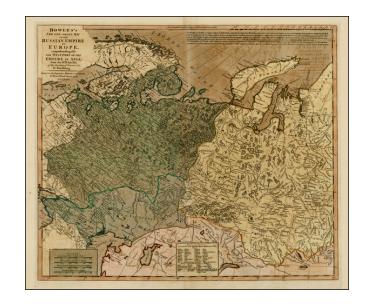

## Bowles's New One-Sheet Map of the Russian Empire In Europe, comprehending also the Empire in Asia . . .

**Stock#:** 15473 **Map Maker:** Bowles

Date: 1785 Place: London

Color: Hand Colored

**Condition:** VG

## **Description:**

Highly detailed map of the Russian Empire in full original color, from a scarce atlas by Carrington Bowles. Classic example of late 18th Century English coloring. Highly detailed. Nice wide margins.