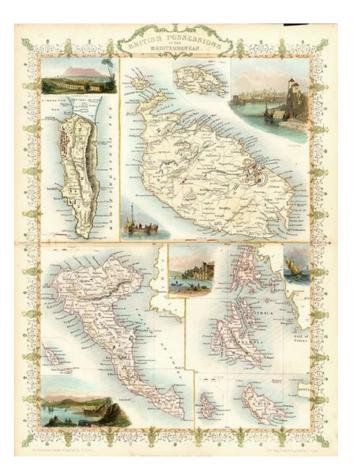

## Barry Lawrence Ruderman Antique Maps Inc.

7407 La Jolla Boulevard La Jolla, CA 92037 www.raremaps.com

(858) 551-8500 blr@raremaps.com

British Possessions in the Mediterranean

| Stock#:<br>Map Maker: | 1515<br>Tallis  |
|-----------------------|-----------------|
| Date:                 | 1851            |
| Place:                | London          |
| Color:                | Hand Colored    |
| <b>Condition:</b>     | VG+             |
| Size:                 | 13 x 9.5 inches |
| Price:                | SOLD            |

## **Description:**

Gorgeous full colour example, with vignettes showing Valetta, Ithaca, Gibraltar and Corpu. Islands that are shown are Gibraltar, Malta, Corfu, Zante, Cerigo, Morea, Cephalonia, Ithaca and Gozo. Engraved for R. Montgomery Martin's Illustrated Atlas. Tallis was one of the last great decorative map makers. His maps are prized for the wonderful vignettes of indigenous scenes, people, etc. Remarkable color.