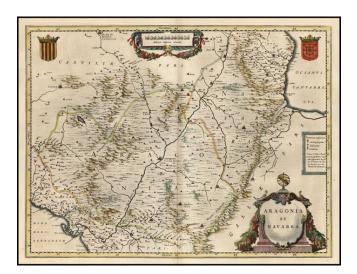

## Barry Lawrence Ruderman Antique Maps Inc.

7407 La Jolla Boulevard La Jolla, CA 92037 www.raremaps.com

(858) 551-8500 blr@raremaps.com

Aragonia Et Navarra

| Stock#:<br>Map Maker: | 15069<br>Blaeu |
|-----------------------|----------------|
| Date:                 | 1634           |
| Place:                | Amsterdam      |
| Color:                | Hand Colored   |
| <b>Condition:</b>     | VG+            |
| Size:                 | 20 x 15 inches |
| Price:                | SOLD           |

## **Description:**

First edition of Blaeu's decorative map of Aragon & Navarra, centered on Zaragoza, and showing Pamplona, Bayonne, Logronno Alcala de Henares, Huesca, Venasque, etc. Roman names shown for major cities. Two large decorative cartouches and two coats of arms. The map appeared in the 1634 German edition of Blaeu's Atlas Novus, its first appearance in Blaeu's Atlas. Fine dark impression and clean wide margins.