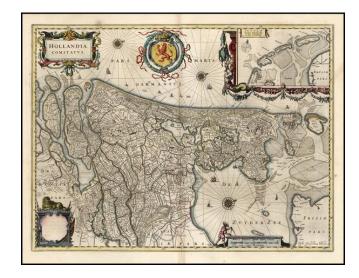

## **Hollandia Comitatus [First State!]**

Stock#: 14954 Map Maker: Blaeu

**Date:** 1634

Place: Amsterdam Colored Hand Colored

**Condition:** VG

**Size:** 21 x 15.5 inches

**Price:** SOLD

## **Description:**

First State of Blaeu's detailed regional map of Holland, with an inset of the Dutch Islands of Texel, Vlielandt, etc. Includes a rampant lion, 3 cartouches, sailing ships and 3 compass roses. From the 1634 German edition of Blaeu's Atlas Novus, the true first edition of the Atlas. Very minor paper break near centerfold, else an excellent example.