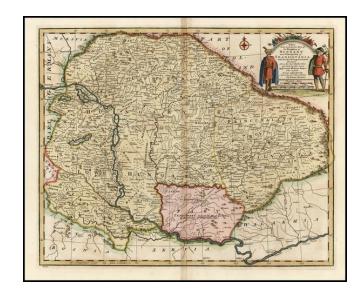

## A New and Accurate Map of the Kingdom of Hungary and Principality of Translivania with the Bordering Countries Drawn from the Best Authorities

**Stock#:** 14752 **Map Maker:** Bowen

Date: 1744 Place: London

## **Description:**

Detailed regional map of the area extending from Vienna to Transilvania. Extends south to show the course of the Danube through Serbia and Walachia. Nice detail. Cartouche includes two costumed nobles of the period. Minor discoloration at centerfold, but a nice example.