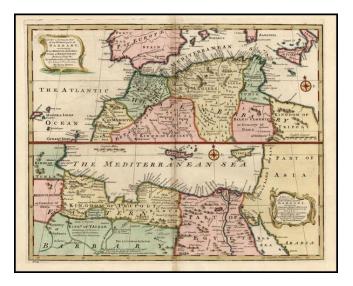

## A New & Accurate Map of the Western parts of Barbary Containing Fez, Morocco, Algiers . . . [and] A New & Accurate Map of the Eastern parts of Barbary . . .[Shows Cyprus]

| Stock#:           | 14742          |
|-------------------|----------------|
| Map Maker:        | Bowen          |
| Date:             | 1744           |
| Place:            | London         |
| Color:            | Hand Colored   |
| <b>Condition:</b> | VG             |
| Size:             | 17 x 14 inches |
| Price:            | SOLD           |

## **Description:**

Decorative maps of North Africa and the Southern Mediterranean, including Cyprus, Malta, Sicily, etc. Minor centerfold discoloration, but a nice example.