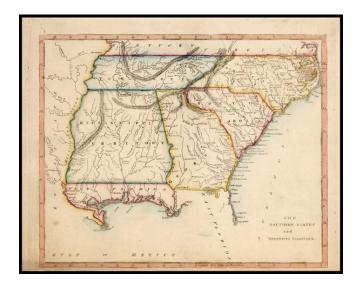

## Barry Lawrence Ruderman Antique Maps Inc.

7407 La Jolla Boulevard La Jolla, CA 92037 www.raremaps.com

(858) 551-8500 blr@raremaps.com

The Southern States and Missisippi Territory.

| Stock#:           | 14677            |
|-------------------|------------------|
| Map Maker:        | Carey & Warner   |
| Date:             | 1812             |
| Place:            | Philadelphia     |
| Color:            | Hand Colored     |
| <b>Condition:</b> | VG+              |
| Size:             | 9.5 x 7.5 inches |
| Price:            | SOLD             |

## **Description:**

Extremely rare map of the southeastern part of the United Statese, extending from Mississippi Territory (pre-dating Alabama) to North Carolina. Excellent detail. The map is very rare. No example has appeared in a map dealer's catalogue in the past 25 years.