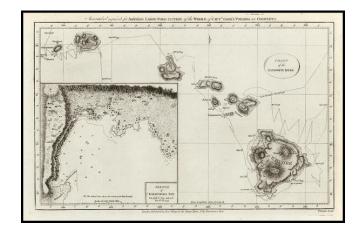

## **Chart of the Sandwich Isles**

**Stock#:** 14036 **Map Maker:** Cook

Date: 1784
Place: London
Color: Uncolored

**Condition:** 

**Size:** 13 x 8 inches

**Price:** SOLD

## **Description:**

The first map of the Hawaiian Islands, from an early edition of Cook's Third Voyage. Tracks Cooks route through the islands with dates of various observations and landfalls and provides an interesting topographical image of the islands. Large inset of Karakakooa Bay, including soundings and anchorages. Minor soiling, primarily in the margins, else a nice example of this highly sought after map.