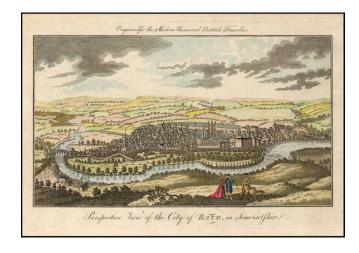

## Perspective View of the City of Bath, in Somersetshire

**Stock#:** 13593 **Map Maker:** Cooke

Date: 1773 Place: London

Color: Hand Colored

**Condition:** VG+

**Size:** 11 x 7 inches

**Price:** SOLD

## **Description:**

A striking antique view of Bath, with the abbey at the center, the river winding past, eighteenth century walkers in the foreground. Originally engraved for the Complete English Traveller London 1773 published by John Cooke.