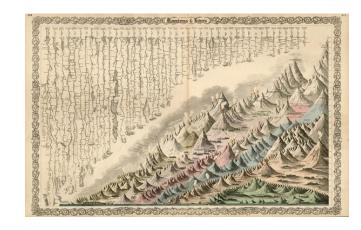

## **Mountains & Rivers**

**Stock#:** 12670 **Map Maker:** Colton

Date: 1865
Place: New York
Color: Hand Colored

**Condition:** VG

**Size:** 24 x 17 inches

**Price:** SOLD

## **Description:**

Gorgeous large format example of this mountains and rivers plate, showing the lengths of the principal rivers of the world and heights of the principal mountains. Delineates volcanoes, mountain lakes and other features. Includes names and distances, and identifies continents. An interesting and decorative item.