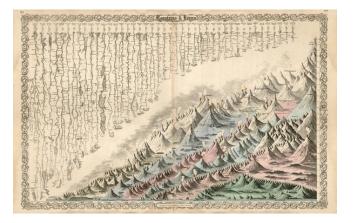

## Barry Lawrence Ruderman Antique Maps Inc.

7407 La Jolla Boulevard La Jolla, CA 92037

www.raremaps.com

(858) 551-8500 blr@raremaps.com

**Mountains & Rivers** 

| Stock#:            | 12639          |
|--------------------|----------------|
| Map Maker:         | Colton         |
| Date:              | 1860           |
| Place:             | New York       |
| Color:             | Hand Colored   |
| <b>Condition</b> : | VG             |
| Size:              | 24 x 17 inches |
| Price:             | SOLD           |

## **Description**:

Gorgeous large format example of this mountains and rivers plate, showing the lengths of the principal rivers of the world and heights of the principal mountains. Delineates volcanoes, mountain lakes and other features. Includes names and distances, and identifies continents. An interesting and decorative item. Minor discoloration at centerfold.