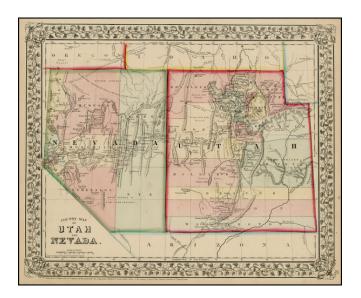

## Barry Lawrence Ruderman Antique Maps Inc.

7407 La Jolla Boulevard La Jolla, CA 92037 www.raremaps.com

(858) 551-8500 blr@raremaps.com

**County Map of Utah and Nevada** 

| Stock#:<br>Map Maker: | 12389<br>Mitchell Jr. |
|-----------------------|-----------------------|
| Date:                 | 1867                  |
| Place:                | Philadelphia          |
| Color:                | Hand Colored          |
| <b>Condition:</b>     | VG+                   |
| Size:                 | 14 x 11.5 inches      |
| Price:                | SOLD                  |

## **Description:**

Detailed map of Nevada and Utah, colored by counties and showing towns, mountains, rivers, railroad lines, Indian Tribes, mining districts, etc. An map of the region to appear in a commercial atlas. Wonderful color and early county configurations. Decorative grapevine border.