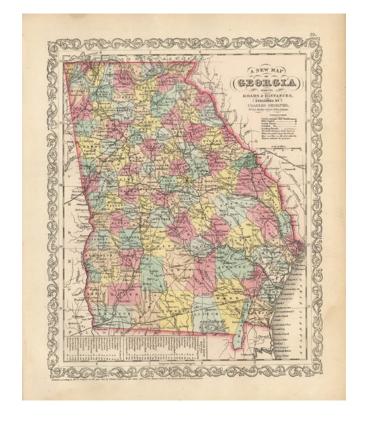

## A New Map of Georgia with its Roads & Distances

**Stock#:** 12319 **Map Maker:** Desilver

**Date:** 1856

Place: Philadelphia Color: Hand Colored

**Condition:** VG

**Size:** 14 x 12 inches

Price: SOLD

## **Description:**

Gorgeous example of Desilver's map of Georgia, colored by county and showing towns, rivers, canals, roads, railroads etc. A key lists steamship routes and distances. Desilver's map's are now scarce on the market.