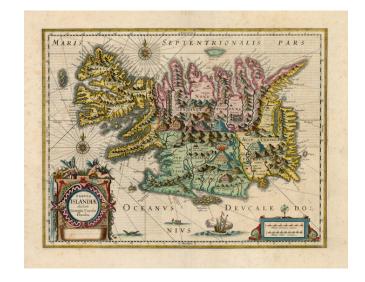

## Tabula Islandiae Auctore Georgio Carolo Flandro

**Stock#:** 12042 **Map Maker:** Jansson

**Date:** 1636

Place: Amsterdam Colored Hand Colored

**Condition:** VG

**Size:**  $19 \times 15$  inches

**Price:** SOLD

## **Description:**

A striking full color example of Jansson's map of Iceland.

A stunning map, including an erupting volcano, sea monsters, sailing ships, decorative cartouches, compass rose and the spectacular landscape of Iceland. Carolius used Mercator's version of Bishop Gudbrandur Thorlaksson's map as his source. Nice wide margined example, in striking color.