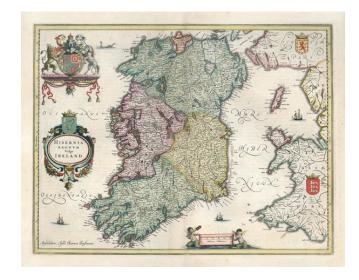

## Hibernia Regnum Vulgo Ireland

**Stock#:** 12037 **Map Maker:** Jansson

**Date:** 1636

Place: Amsterdam Colored Hand Colored

**Condition:** VG

**Size:** 20 x 15 inches

Price: SOLD

## **Description:**

Striking example of Jansson's map of Ireland. Shows the Emerald Isle in extraordinary detail, including towns, lakes, mountains, rivers, castles, woods, islands, etc. Embellished with a large decorative coat of arms, decorative title cartouche including the Irish Harp, and scale of miles, with Jansson's signature prominently engraved in the lower left. Wide margins. French text on verso.