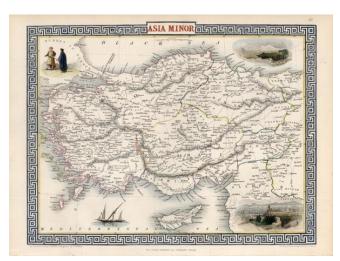

## Barry Lawrence Ruderman Antique Maps Inc.

7407 La Jolla Boulevard La Jolla, CA 92037 www.raremaps.com

(858) 551-8500 blr@raremaps.com

Asia Minor [shows Cyprus]

| Stock#:           | 11715           |
|-------------------|-----------------|
| Map Maker:        | Tallis          |
| Date:             | 1851            |
| Place:            | London          |
| Color:            | Hand Colored    |
| <b>Condition:</b> | VG+             |
| Size:             | 13 x 9.5 inches |
| Price:            | SOLD            |

## **Description:**

Striking full color example of Tallis' map of the region bounded by the Black Sea, Mediterranean, Aleppo and Diyar-Bekr, including a nice large Cyprus Vignettes of Olympus, Rhodes, a sailing vessel and Turkish costumes. Engraved for R. Montgomery Martin's Illustrated Atlas. Tallis was one of the last great decorative map makers. His maps are prized for the wonderful vignettes of indigenous scenes, people, etc. Gorgeous full color.