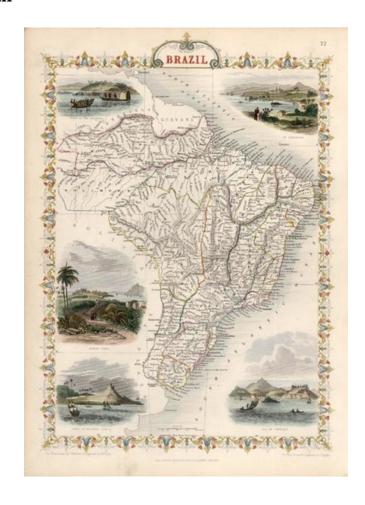

## Brazil

**Stock#:** 11713 **Map Maker:** Tallis

Date: 1851 Place: London

**Color:** Hand Colored

**Condition:** VG+

**Size:**  $13 \times 9.5$  inches

Price: SOLD

## **Description:**

Gorgeous full color example of this decorative map of Brazil, with colorful vignettes showing Monte Video, Cape St. Antonio Bahia, Rio De Janeiro and St. Catharina. Engraved for R. Montgomery Martin's Illustrated Atlas. Tallis was one of the last great decorative map makers. His maps are prized for the wonderful vignettes of indigenous scenes, people, etc. Gorgeous full color example.