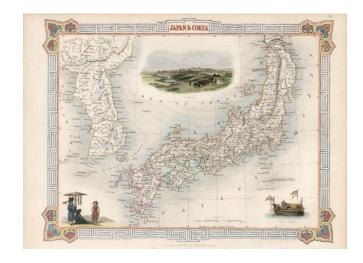

## **Description:**

Striking full color map of this decorative map of Japan and Korea, with vignettes of Yedo, a State Barge and Coreans. Engraved for R. Montgomery Martin's Illustrated Atlas. Tallis was one of the last great decorative map makers. His maps are prized for the wonderful vignettes of indigenous scenes, people, etc.