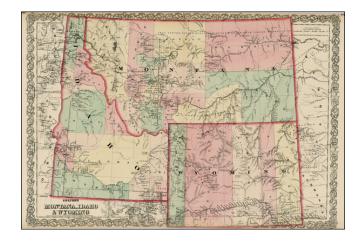

## Colton's Montana, Idaho & Wyoming

**Stock#:** 1154 **Map Maker:** Colton

Date: 1876Place: New YorkColor: Hand Colored

**Condition:** VG

**Size:** 25 x 17.5 inches

**Price:** SOLD

## **Description:**

Detailed large format map of the Territories of Idaho, Montana and Wyoming, from a scarce late edition of Colton's Atlas.

Wyoming is shown with only 5 counties. Idaho has approximately 10 counties. Montana has approximately 12 counties.

The results of the earliest state surveys are shown. Many Indian Tribes, Forts, Military Reservations, towns, rivers, mountains, lakes, etc. The railroad lines with each station are identified.