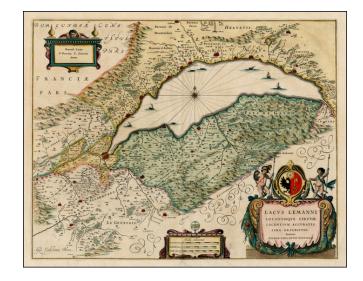

## Lacus Lemanni Locorumque Circumiacentium Accuratissima Descriptio Auctore Iacobo Goulartio Genevensi

**Stock#:** 11303 **Map Maker:** Blaeu

**Date:** 1635

Place: Amsterdam Colored Hand Colored

**Condition:** VG

## **Description:**

Wide margined example of Blaeu's map of the Lake Geneva region, from and early edition of Blaeu's *Atlas Appendix*.

Based upon the work of Jacob Goulart. Short tear at the lower centerfold, just entering the printed image, expertly repaired on the verso, else a nice wide margined example.