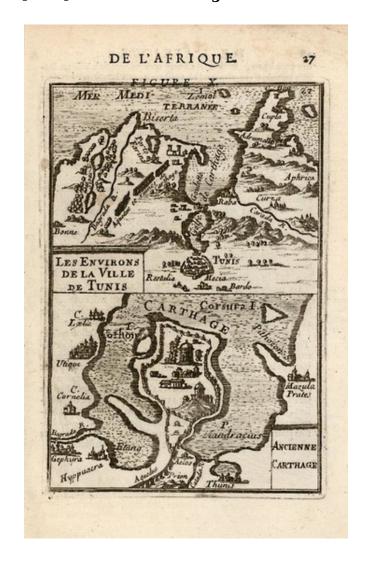

## Les Environs de La Ville de Tunis [with] Ancienne Carthage

**Stock#:** 11220 **Map Maker:** Mallet

Date:

1683

Place:

Paris

**Color:** 

Uncolored

## **Description:**

Detailed view of Tunis as well as the a city of Carthage. From Mallet's monumental Description de l' Univers, first published in Paris in 1683, perhaps the greatest work of its kind in the 17th Century. Complete sets of this work are now fetching in excess of \$15,000.00.