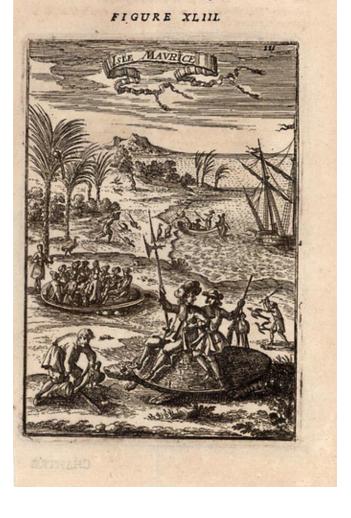

## **Description:**

A portrayal of the mountainous coastline with ships at sea and the Dutch on land, sitting on tortoises, killing the dodos, etc. From Mallet's monumental Description de l'Univers, first published in Paris in 1683, perhaps the greatest work of its kind in the 17th Century. Complete sets of this work are now fetching in excess of \$15,000.00.