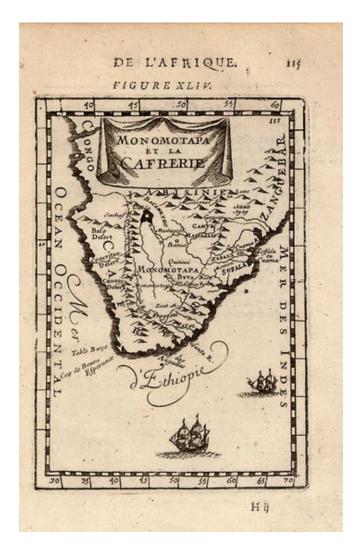

## Barry Lawrence Ruderman Antique Maps Inc.

7407 La Jolla Boulevard La Jolla, CA 92037 www.raremaps.com

(858) 551-8500 blr@raremaps.com

Monomotapa et la Cafrerie

| Stock#:           | 11201        |
|-------------------|--------------|
| Map Maker:        | Mallet       |
| Date:             | 1683         |
| Place:            | Paris        |
| Color:            | Uncolored    |
| <b>Condition:</b> | VG           |
| Size:             | 6 x 4 inches |
| Price:            | SOLD         |

## **Description:**

Decorative map that extends to the Cape of Good Hope. From Mallet's monumental Description de l' Univers, first published in Paris in 1683, perhaps the greatest work of its kind in the 17th Century. Complete sets of this work are now fetching in excess of \$15,000.00.