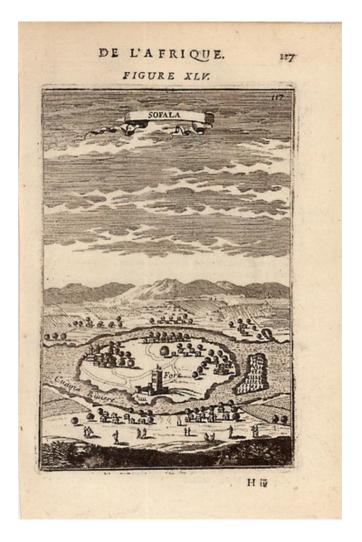

## Barry Lawrence Ruderman Antique Maps Inc.

7407 La Jolla Boulevard La Jolla, CA 92037 www.raremaps.com

(858) 551-8500 blr@raremaps.com

Solfala

| Stock#:            | 11200        |
|--------------------|--------------|
| Map Maker:         | Mallet       |
| Date:              | 1683         |
| 2 4000             | 1000         |
| Place:             | Paris        |
| Color:             | Uncolored    |
| <b>Condition</b> : | VG           |
| Size:              | 6 x 4 inches |
| Price:             | SOLD         |

## **Description:**

Attractive birds eye view of the city. From Mallet's monumental Description de l' Univers, first published in Paris in 1683, perhaps the greatest work of its kind in the 17th Century. Complete sets of this work are now fetching in excess of \$15,000.00.