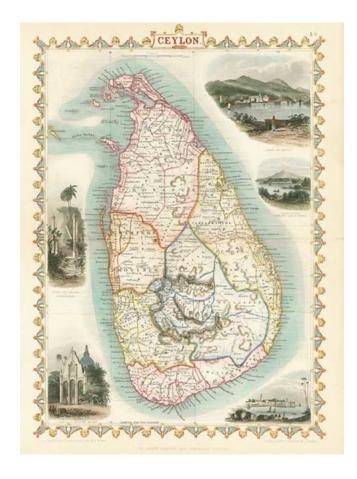

## **Ceylon**

**Stock#:** 1119 **Map Maker:** Tallis

Date: 1851 Place: London

**Color:** Hand Colored

**Condition:** VG+

**Size:**  $13 \times 9.5$  inches

Price: SOLD

## **Description:**

Striking full color example of this marvelous map. Decorative Vignettes Lake of Kandy, Adams Peak from the Lake of Colorado, Temple of Buddha Kalany and the Ruins of the Dagora at Toopharamaya Engraved for R. Montgomery Martin's Illustrated Atlas. Tallis was one of the last great decorative map makers. His maps are prized for the wonderful vignettes of indigenous scenes, people, etc. Remarkable color.