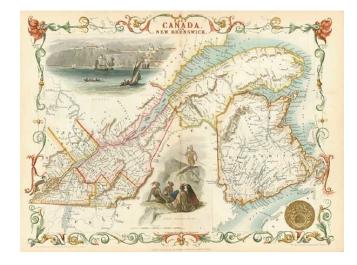

## **East Canada and New Brunswick**

**Stock#:** 1117 **Map Maker:** Tallis

Date: 1851 Place: London

**Color:** Hand Colored

**Condition:** VG+

**Size:**  $13 \times 9.5$  inches

**Price:** SOLD

## **Description:**

Stunning full color example of this marvelous map. Highly detailed, showing counties and townships. Decorative Vignettes of Quebec, North American Indians and the Canadian Seal. Engraved for R. Montgomery Martin's Illustrated Atlas. Tallis was one of the last great decorative map makers. His maps are prized for the wonderful vignettes of indigenous scenes, people, etc. Remarkable color.