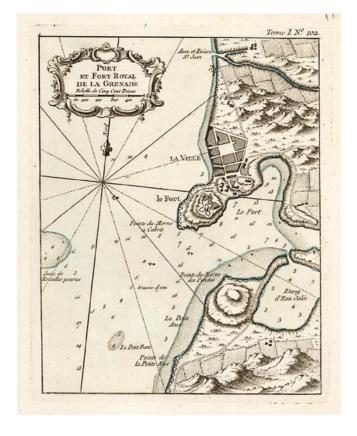

## Port Et Fort Royale De La Grenade

Stock#: 11159 Map Maker: Bellin

**Date:** 1764 **Place:** Paris

**Color:** Hand Colored

**Condition:** VG+

**Size:** 8.5 x 6.5 inches

**Price:** SOLD

## **Description:**

Excellent regional map of the area around Port Royal, in Grenada.

Includes marvelous geographical and topographical detail, the fortifications of the Fort, a town plan, etc. Includes a large decorative title cartouche. From Bellin's Petit Atlas Maritime.