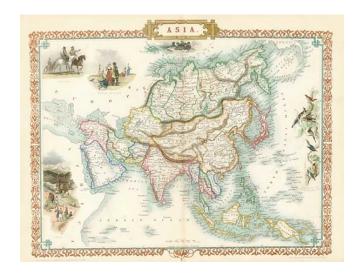

## Asia

**Stock#:** 1115 **Map Maker:** Tallis

Date: 1851 Place: London

**Color:** Hand Colored

**Condition:** VG+

**Size:**  $13 \times 9.5$  inches

**Price:** SOLD

## **Description:**

Stunning full colour example of this marvelous map. Decorative Vignettes of Tartars, Russian Peasants, Petra and the Sun Birds of India and the Philippines. Engraved for R. Montgomery Martin's Illustrated Atlas. Tallis was one of the last great decorative map makers. His maps are prized for the wonderful vignettes of indigenous scenes, people, etc. Remarkable color.