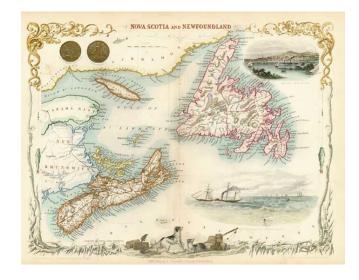

## Nova Scotia and Newfoundland

Stock#: 1114 Map Maker: Tallis

Date: 1851 Place: London

**Color:** Hand Colored

**Condition:** VG+

**Size:**  $13 \times 9.5$  inches

**Price:** SOLD

## **Description:**

Stunning full color example of this marvelous map. Decorative Vignettes of Halifax, Cod Fishery Off Newfoundland, and several others. Engraved for R. Montgomery Martin's Illustrated Atlas. Tallis was one of the last great decorative map makers. His maps are prized for the wonderful vignettes of indigenous scenes, people, etc. Remarkable color.