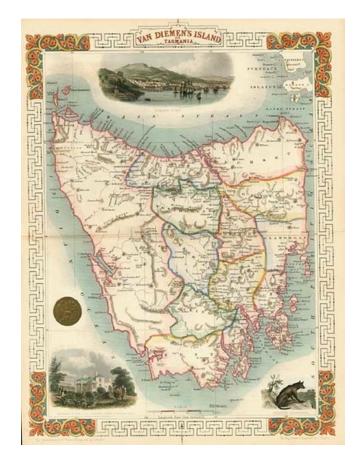

## Van Diemen's Island or Tasmania

Stock#: 1112 Map Maker: Tallis

Date: 1851 Place: London

**Color:** Hand Colored

**Condition:** VG+

**Size:**  $13 \times 9.5$  inches

**Price:** SOLD

## **Description:**

Stunning full color example of this marvelous map. Decorative Vignettes of Hobart Town, the Residence of the V.D.L Company's agent, Circular Head and two other vignettes. Engraved for R. Montgomery Martin's Illustrated Atlas. Tallis was one of the last great decorative map makers. His maps are prized for the wonderful vignettes of indigenous scenes, people, etc. Remarkable color.