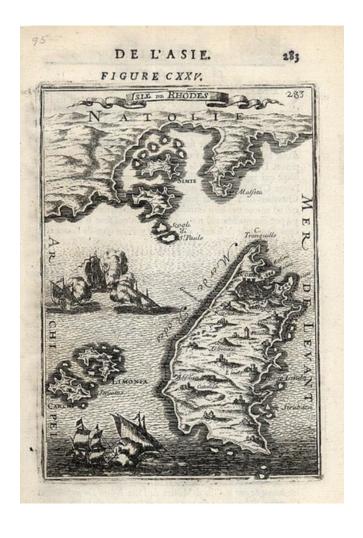

## **Description:**

Decorative map of the Island of Rhodes, along with neighboring islands of Carchi, Limonia and Scogli di St. Paulo. Also shows the harbor at Simie and Malfeta, on the mainland. A number of sailing ships in the foreground. From Mallet's monumental Description de l' Univers, first published in Paris in 1683, perhaps the greatest work of its kind in the 17th Century.