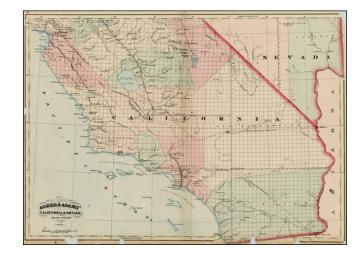

## **Description:**

Interesting large format map of Southern California, hand colored by counties.

Many early counties not yet present, including Orange, Riverside and Imperial. While ostensibly a railroad map, the only railroads are in Santa Clara, Monterrey and Los Aglees Counties.

Even San Diego lacks rail service.