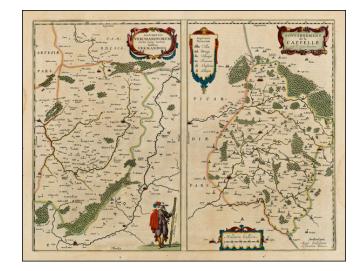

## Descriptio Veromanduorum . . . Gallice Vermandois [and] Gouvernement de la Cappelle

. . .

Stock#: 10457 Map Maker: Blaeu

**Date:** 1640

Place: Amsterdam Colored Hand Colored

**Condition:** VG

**Size:**  $20 \times 15$  inches

## **Description:**

A nice pair of decorative regional maps on a single sheet. The Vermandois map is centered on the Oyse and Somme Rivers, and shows Chatelet, Beaurevoir, S. Quintin, Preone, Lafere, Channi and Noyon, amoung other larger towns in the region. The Cappelle map is centered on the Oyse and includes Vervins, La Cappelle, Aubanton and Marle, amoung others. Both with title carouches and additional embellishments.