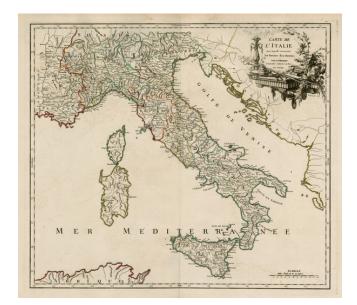

## Carte De L'Italie dans laquelle sont tracees les Routes de Postes . . . 1756

| Stock#:           | 10441          |
|-------------------|----------------|
| Map Maker:        | de Vaugondy    |
| Date:             | 1752           |
| Place:            | Paris          |
| Color:            | Outline Color  |
| <b>Condition:</b> | VG+            |
| Size:             | 23 x 20 inches |
| Price:            | SOLD           |

## **Description:**

Interesting postal route map of Italy, Sicily, Sardinia & Corsica, from an early edition of DeVaugondy's *Atlas Universel*, revised by Charles Delamarche.

Shows the various postal routes in Italy and Sicily, with the various stops also noted. Includes towns, mountains, rivers, lakes and a host of other details. Decorative Cartouche. De Vaugondy's atlas was one of the most successful and enduring works of the 2nd half of the 19th Century.