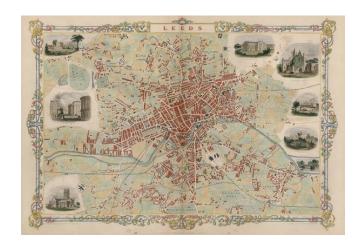

## **Description:**

Striking and highly detailed map of Leeds. Includes decorative vignettes of the Cemeteray Woodhouse, Town Hall, St. Peter's Church, Mill Hill Chapel, Kirkstall Abbey, Wellington Bridge, New Gaol, and boats on the river. A bit of lifting of paper at the centerfold, but still a decorative example.