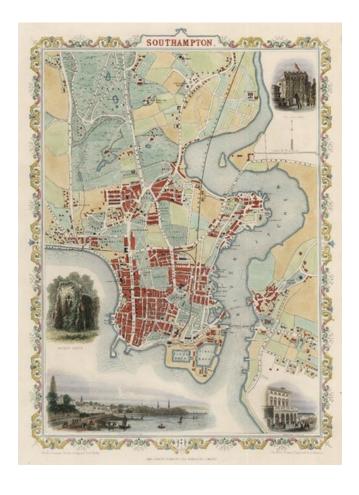

## **Description:**

Striking full color example of Tallis's town plan of Southampton. Shows roads, buildings, railway stations, churches etc. Also includes landscape insets of the Bar Gate, Netley Abbey, the Railway Station and a small panorama of Southampton. Tallis was one of the last great decorative map makers. His maps are prized for the wonderful vignettes of indigenous scenes, people, etc. The town plans engraved by Tallis appear in only a small percentage of his works, making them harder to obtain than his regional maps.