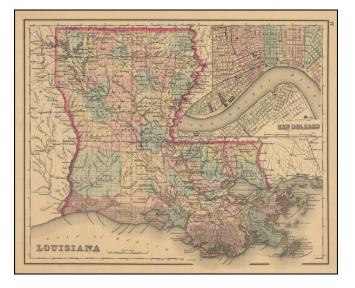

## **Description:**

Detailed map of Louisiana, published by OW Gray.

The map is colored by parish and showing roads, railroads, post offices, township surveys, towns, rivers, lakes, stations, and a host of other details.

OW Gray was one of the pre-eminent American map publishing firms in the mid-19th Century.

Fine attractive color and decorative border.